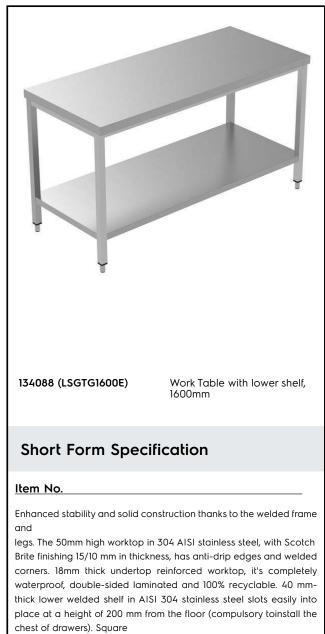

## Electrolux PROFESSIONAL

PLUS - Static Preparation 1600 mm Work Table With Lower Shelf

section legs and height adjustable feet (-20/+30 mm) in 304 AISI stainless steel.

| ITEM #  |  |  |
|---------|--|--|
| MODEL # |  |  |
| NAME #  |  |  |
| SIS #   |  |  |
| AIA #   |  |  |

#### Construction

- Welded frame and legs.
- Worktop with 50 mm high profile, in s/s Scotch Brite finishing, 15/10 in thickness with anti-drip edges and welded corners.
- Constructed entirely in 304 AISI stainless steel.
- Undertop is 18mm in thickness, reinforced, completely waterproof, double-sided laminated and 100% recyclable.
- Lower shelf has 40mm high profile, is 8/10 in thickness with upturned edges and bar reinforcement welded to legs for further structure reinforcement.
- Square section legs (40x40mm, 10/10 in thickness) and height-adjustable feet (-20/+30mm).