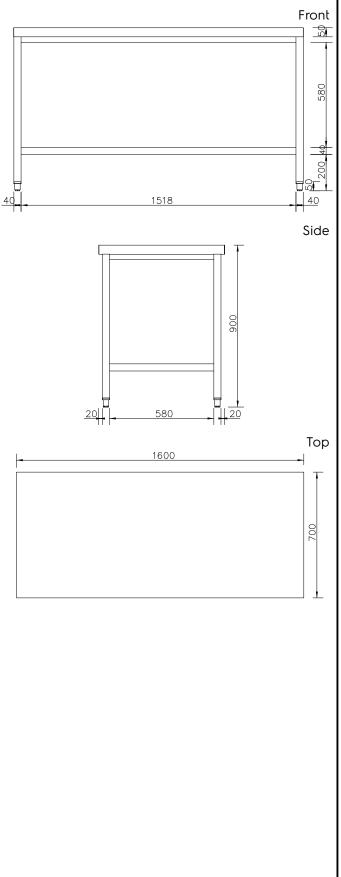

# Key Information:

| Drawer combinations - No.<br>400 mm drawers |         |
|---------------------------------------------|---------|
| 134088 (LSGTG1600E)                         | 2       |
| Drawer combinations -<br>No.600 mm drawers  | 1       |
| External dimensions, Width:                 | 1600 mm |
| External dimensions, Depth:                 | 700 mm  |
| External dimensions, Height:                | 900 mm  |
| Worktop thickness:                          | 50 mm   |
| Net weight:                                 | 52 kg   |
|                                             |         |